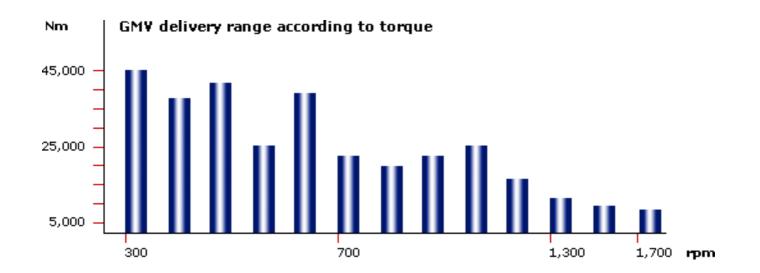

-|
| Cooling method:                    | IC 06, IC 37, IC 86 W and IC 0666 | Steel and aluminum rolling mills   Mixers and kneaders in the rubber industry   Paper industry   Foil production systems |
| Degree of protection:              | IP 23 to IP 55                    |                                                                                                                          |

## Standard drives up to frame size 710 as well as special drives up to frame size 1,000

Helmke DC drives offer reliability and safety and there solid type of construction makes them particularly suitable even for extreme requirements.

All drives fulfill common standards (IEC, DIN/VDE, EN). In addition, the machines are fully laminated, in compact design and laid out for temperature class H.