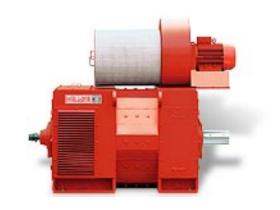

## Direct-Current Shunt-Wound Motors Type GMV (Large Machines)

| GMV (fully laminated, compensated) |                                   | Conventional applications                                                                                                |
|------------------------------------|-----------------------------------|--------------------------------------------------------------------------------------------------------------------------|
| Cooling method:                    | IC 06, IC 37, IC 86 W and IC 0666 | Steel and aluminum rolling mills   Mixers and kneaders in the rubber industry   Paper industry   Foil production systems |
| Degree of protection:              | IP 23 to IP 55                    |                                                                                                                          |

## Standard drives up to frame size 710 as well as special drives up to frame size 1,000

Helmke DC drives offer reliability and safety and there solid type of construction makes them particularly suitable even for extreme requirements.