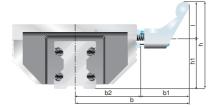

#### **Central Iubrication**

the re-lubricatable

| Size | b     | h    | Lubricating nipple<br>DIN3405 | Order<br>number |
|------|-------|------|-------------------------------|-----------------|
|      |       |      |                               |                 |
| 15   | 42,0  | 4,4  | D1AØ3,5                       | 84396AF         |
| 20   | 56,3  | 5,2  | D1AØ4,0                       | 84441AF         |
| 25   | 61,8  | 6,6  | D1AØ4,0                       | 84363AF         |
| 35   | 87,9  | 9,4  | D1AØ6,0                       | 84364AF         |
| 45   | 106,0 | 11,0 | D1AØ6,0                       | 84365AF         |

Dimensions [mm]

For long running periods and especially long life we recommend to use cassettes and roller shoes with relubrication facility. Relubrication in mounted condition becomes easy by the lubricating nipples on the front side.