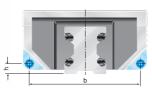

Dimensions [mm]

Aluminium roller guides are very variable. Depending on the case of application we supply e.g.:

- Cassettes with overlength for higher loads
- Cassettes for fastening from below

Please consult us.