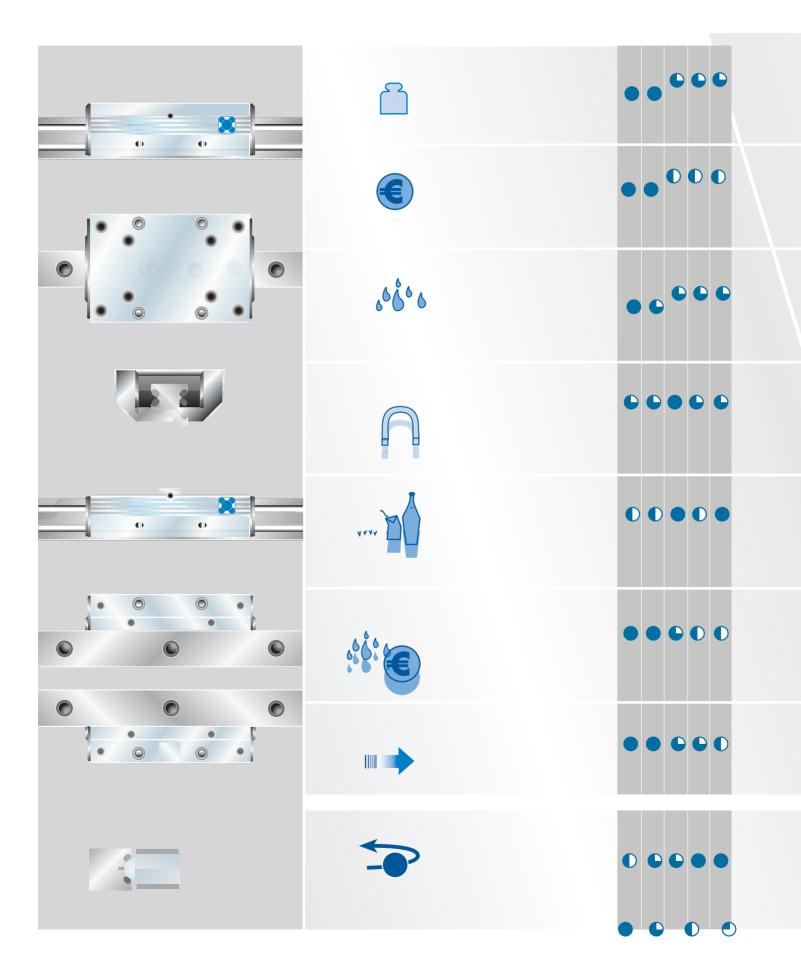

[mm]

# Aluminium Cassette / Aluminium roller shoes

Special version

### Special types

| Size | Order number |              |  |  |
|------|--------------|--------------|--|--|
|      | cassette     | Roller shoes |  |  |
| 40   |              |              |  |  |
| 12   | on request   | on request   |  |  |
| 15   |              |              |  |  |
| 20   |              |              |  |  |
| 25   |              |              |  |  |
| 35   |              |              |  |  |
| 45   |              |              |  |  |

Dimensions [mm]

Aluminium roller guides are very variable. Depending on the case of application we supply e.g.:

- Cassettes with overlength for higher loads
- Cassettes for fastening from below

Please consult us.