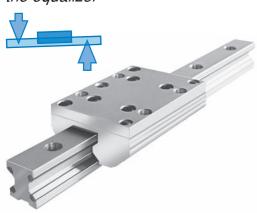

Cassette with 8 elastically supported rollers for special absorbability. Maximum loads, especially silent and easy running behaviour. Electrically insulated.