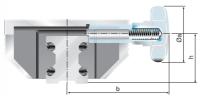

Dimensions [mm], Force [N] with normal power at the moment only the standard version available

| Size | b     | b1 | b2   | h     | h1   | ΙT | hread | Order nu.   |
|------|-------|----|------|-------|------|----|-------|-------------|
|      |       |    |      |       |      |    |       | Lever clamp |
|      |       |    |      |       |      |    |       |             |
| 15   | 59,5  | 35 | 24,5 | 64,0  | 19,0 | 45 | M5    | 84396AH     |
| 20   | 67,5  | 35 | 32,5 | 68,0  | 23,0 | 45 | M5    | 84441AH     |
| 25   | 71,0  | 35 | 36,0 | 73,0  | 28,0 | 45 | M6    | 84363AH     |
| 35   | 96,0  | 45 | 51,0 | 101,5 | 38,5 | 63 | M8    | 84364AH     |
| 45   | 116,0 | 55 | 61,0 | 126,0 | 48,0 | 78 | M10   | 84365AH     |
|      |       |    |      |       |      |    |       |             |

Dimensions [mm], Force [N] with normal power at the moment only the standard version available

The cassette with star grip can be fixed at any optional place along the guide path. The clamping device does not exert forces on the guide system.

The clamping device is used in fixtures which are movable manually, clamping and stop ledgers, feeding of tools and work pieces. Also available with clamping lever. Please consult us.