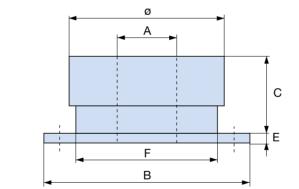

## Magnetic gripper

Advantages, benefits, comparisons and tips! Stacks of information all about this product are on page 171.

| Order no |             |       |       |  |
|----------|-------------|-------|-------|--|
| HM31     | HM34        | HM43  | HM54  |  |
| Detentio | n force [N  | 1.    |       |  |
|          | on force [N | -     |       |  |
| 15       | 30          | 60    | 100   |  |
| Output [ | [W]:        |       |       |  |
| 6        | 6           | 8     | 10    |  |
| Dimensi  | on A [mm]   | :     |       |  |
| 11,0     | 13,0        | 19,0  | 26,0  |  |
| Dimensi  | on B [mm]   | :     |       |  |
| 39,0     | 45,0        | 54,0  | 65,0  |  |
| Dimensi  | on C [mm]   | :     |       |  |
| 14,5     | 17,0        | 20,3  | 21,5  |  |
| Dimensi  | on Ø [mm]   | :     |       |  |
| 33,5     | 38,0        | 47,0  | 58,0  |  |
| Dimensi  | on E [mm]   | :     |       |  |
| 1,5      | 2,0         | 2,0   | 2,0   |  |
| Dimensi  |             |       |       |  |
| 28,0     | 31,0        | 40,0  | 50,0  |  |
| Weight   |             |       |       |  |
| 0,054    | 0,083       | 0,140 | 0,220 |  |