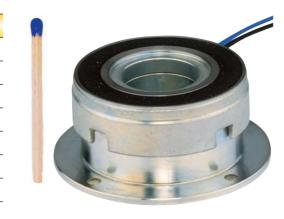

## Magnetic gripper

Advantages, benefits, comparisons and tips! Stacks of information all about this product are on page 171.

| Order no |             |       |       |  |
|----------|-------------|-------|-------|--|
| HM31     | HM34        | HM43  | HM54  |  |
| Detentio | n force [N  | 1.    |       |  |
|          | on force [N | -     |       |  |
| 15       | 30          | 60    | 100   |  |
| Output [ | [W]:        |       |       |  |
| 6        | 6           | 8     | 10    |  |
| Dimensi  | on A [mm]   | :     |       |  |
| 11,0     | 13,0        | 19,0  | 26,0  |  |
| Dimensi  | on B [mm]   | :     |       |  |
| 39,0     | 45,0        | 54,0  | 65,0  |  |
| Dimensi  | on C [mm]   | :     |       |  |
| 14,5     | 17,0        | 20,3  | 21,5  |  |
| Dimensi  | on Ø [mm]   | :     |       |  |
| 33,5     | 38,0        | 47,0  | 58,0  |  |
| Dimensi  | on E [mm]   | :     |       |  |
| 1,5      | 2,0         | 2,0   | 2,0   |  |
| Dimensi  |             |       |       |  |
| 28,0     | 31,0        | 40,0  | 50,0  |  |
| Weight   |             |       |       |  |
| 0,054    | 0,083       | 0,140 | 0,220 |  |

## The Magnetic Gripper

A unique feature which sets the magnetic gripper apart from other grippers is that it leaves little to no residual magnetic charge when turned off, therefore releasing the part instantly.

The magnetic gripper is able to release its load quickly, and despite its compact size, can sustain enormous holding power. Its lightweight design will ultimately reduce wear on your automatic equipment. The magnetic gripper is available in four sizes, to accommodate virtually any size load. You will be amazed by what it can hold!

## Ideal for handling sheet metal parts.